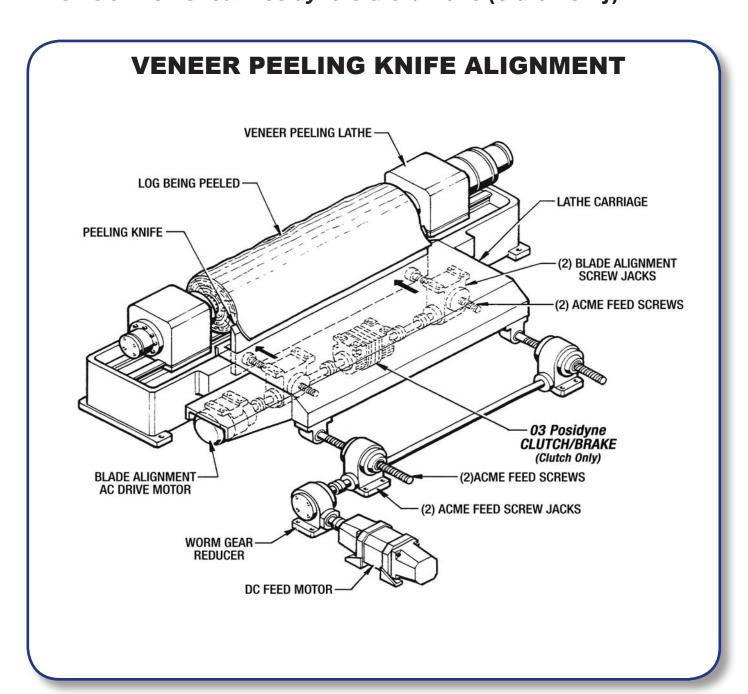

## **VENEER PEELING KNIFE ALIGNMENT**

**WHERE THEY ARE USED:** The Peeling Knife Alignment Drive is on the peeling lathe in a Plywood or Veneer Manufacturing Plant. It is used in adjusting the alignment of the knife.

**HOW THEY WORK:** The knife is adjusted horizontally and vertically using adjusting screws driven by worm gear reducers. The vertical adjustment is done by driving two screws with a single motor through two worm gear reducers and a connecting shaft. By placing a **Posidyne** Clutch Only between the two reducers the second screw can be disconnected. This allows adjustment of just the one side of the knife blade to set the proper tilt angle. When adjusted properly the clutch is engaged so that both sides of the knife move simultaneously.

**PROBLEMS SOLVED:** Many of the older peeling lathes have a fixed coupling which needs to be disassembled to make this adjustment. This is time consuming, and may have to be adjusted several times for the proper angle. The totally enclosed design of the **Posidyne** Clutch make it ideal for location under the peeling lathe with all of the dirt, dust, chips, and water in that area.